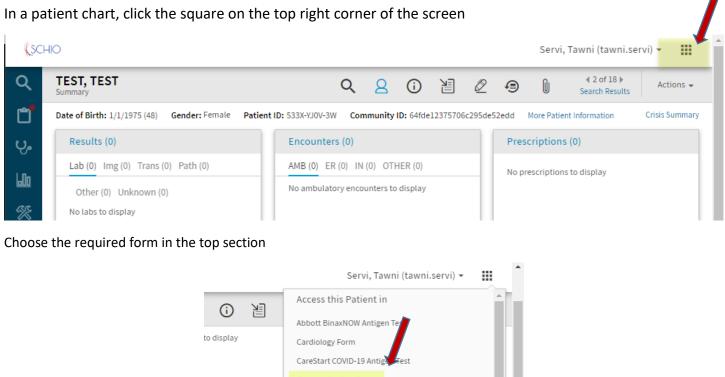

## **CREATING HIE FORMS – Referral, Communication and Order**

Access this Patient in Abbott BinaxNOW Antigen Ter isplay Cardiology Form CareStart COVID-19 Antight Fest Communication Form CURES DHMSO Authorization Documentation Diabetic Eye Note Referral Support Form TWC UniteUs Watsonville Hospital Surgery Order My Apps CCAH Activate Care